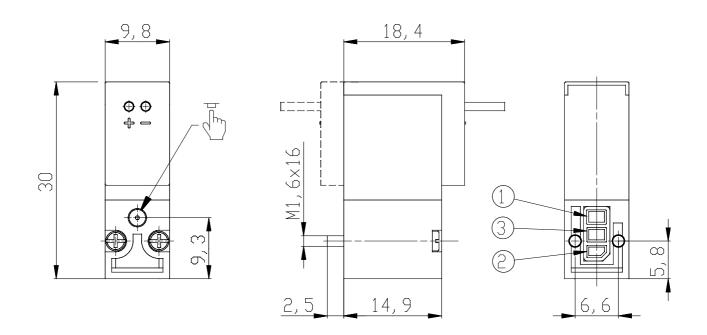

## DIMENSIONS

| Series                      | K000                                                        |
|-----------------------------|-------------------------------------------------------------|
| Number of ways - functions  | 5 = 3/2-way - NC electric part revolved by 180°             |
| Thread port                 | 0 = manifold or single base                                 |
| Orifice diameter            | 3 = Ø 0.6 mm - 3/2 version                                  |
| Materials                   | K = PBT body - HNBR poppet seal (only for 3/2-way versions) |
| Electrical connection       | F = 300 mm flying leads with protection and led             |
| Voltage - power consumption | 2 = 12 V DC - 1 W                                           |
| Fixing                      | = fixing screws for plastic                                 |
| Options                     | = standard                                                  |