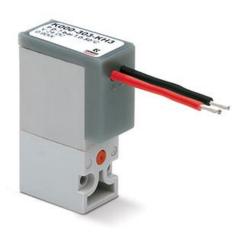

## Direct acting solenoid valves (with cables) - Series K

Product code: K000-503-KF2