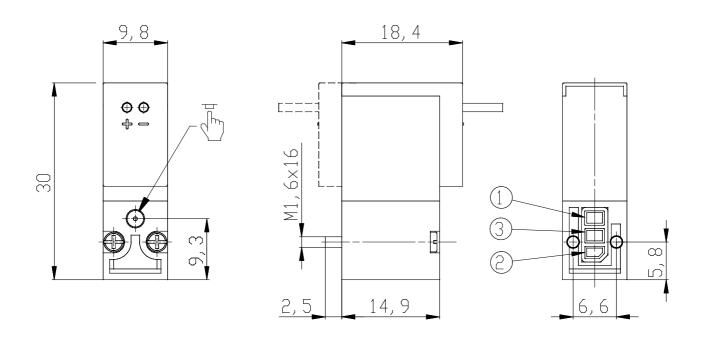

## DIMENSIONS

| Series                      | K000                                            |
|-----------------------------|-------------------------------------------------|
| Number of ways - functions  | 5 = 3/2-way - NC electric part revolved by 180° |
| Thread port                 | 0 = manifold or single base                     |
| Orifice diameter            | 3 = Ø 0.6 mm - 3/2 version                      |
| Materials                   | K = PBT body - HNBR poppet                      |
|                             | seal (only for 3/2-way versions)                |
| Electrical connection       | В                                               |
| Voltage - power consumption | 3 = 24 V DC - 1 W                               |
| Fixing                      | = fixing screws for plastic                     |
| Options                     | = standard                                      |