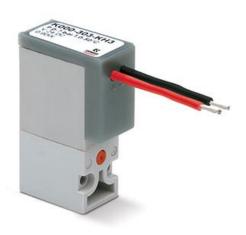

## Direct acting solenoid valves (with cables) - Series K

Product code: K000-503-KG3

Datasheet creation date: 10/03/2025 11:29

Check the most updated document online 3 click here

## Direct acting solenoid valves (with cables) - Series K

Product code: K000-503-KG3