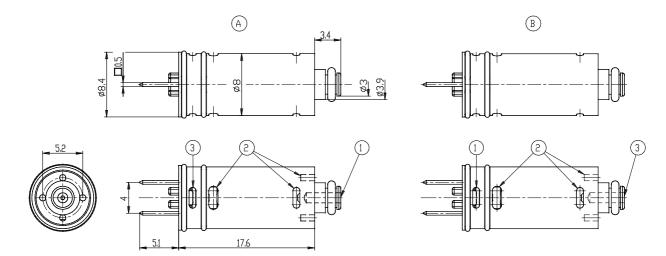

## Direct acting solenoid valves - Series K8

Product code: K8000-303-K21

1 = ALIMENTAZIONE / INLET 2 = UTILIZZO / DUTLET 3 = SCARICO / EXHAUST A = VERSIONE 3/2 NC B = VERSIONE 3/2 NA

## DIMENSIONS

| Series                      | K8                           |
|-----------------------------|------------------------------|
| Body design                 | 0 = single valve             |
| Body design                 | 00 = Valve without seat      |
| Fixing                      | None                         |
| Number of ways - Function   | 3 = 3/2 way - NC             |
| Sealing material            | 0 = poppet, FKM seals        |
| Orifice diameter            | 3 = Ø 0.5 mm (max pressure 7 |
|                             | bar)                         |
| Materials                   | K= brass orifice             |
| Electric connection         | 2 = pins - 4 mm pitch        |
| Voltage - Power consumption | 1 = 6 V DC - 0.6W            |
| Options                     | = standard                   |