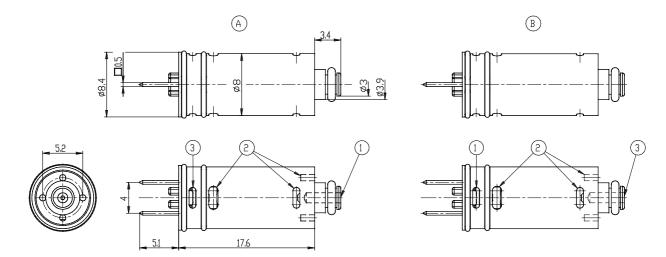

## Direct acting solenoid valves - Series K8

Product code: K8000-303-K22

1 = ALIMENTAZIONE / INLET 2 = UTILIZZO / DUTLET 3 = SCARICO / EXHAUST A = VERSIONE 3/2 NC B = VERSIONE 3/2 NA

## DIMENSIONS

| Series                      | K8                           |
|-----------------------------|------------------------------|
| Body design                 | 0 = single valve             |
| Body design                 | 00 = Valve without seat      |
| Fixing                      | None                         |
| Number of ways - Function   | 3 = 3/2 way - NC             |
| Sealing material            | 0 = poppet, FKM seals        |
| Orifice diameter            | 3 = Ø 0.5 mm (max pressure 7 |
|                             | bar)                         |
| Materials                   | K= brass orifice             |
| Electric connection         | 2 = pins - 4 mm pitch        |
| Voltage - Power consumption | 2 = 12 V DC - 0.6 W          |
| Options                     | = standard                   |