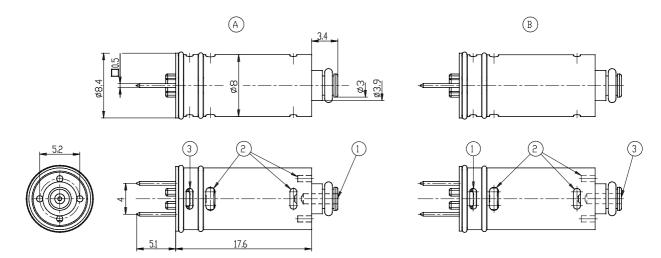

## Direct acting solenoid valves - Series K8

Product code: K8000-305-K21

1 = ALIMENTAZIONE / INLET 2 = UTILIZZO / DUTLET 3 = SCARICO / EXHAUST A = VERSIONE 3/2 NC B = VERSIONE 3/2 NA

## DIMENSIONS

| Series                      | K8                      |
|-----------------------------|-------------------------|
| Body design                 | 0 = single valve        |
| Body design                 | 00 = Valve without seat |
| Fixing                      | None                    |
| Number of ways - Function   | 3 = 3/2 way - NC        |
| Sealing material            | 0 = poppet, FKM seals   |
| Orifice diameter            | 5 = Ø 0.7 mm            |
| Materials                   | K= brass orifice        |
| Electric connection         | 2 = pins - 4 mm pitch   |
| Voltage - Power consumption | 1 = 6 V DC - 0.6W       |
| Options                     | = standard              |