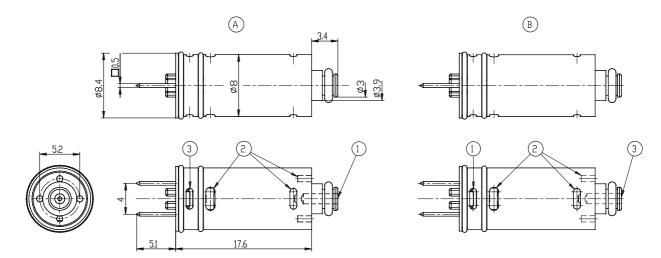

## Direct acting solenoid valves - Series K8

Product code: K8000-305-K22

1 = ALIMENTAZIONE / INLET 2 = UTILIZZO / DUTLET 3 = SCARICO / EXHAUST A = VERSIONE 3/2 NC B = VERSIONE 3/2 NA

## DIMENSIONS

| Series                      | K8                      |
|-----------------------------|-------------------------|
| Body design                 | 0 = single valve        |
| Body design                 | 00 = Valve without seat |
| Fixing                      | None                    |
| Number of ways - Function   | 3 = 3/2 way - NC        |
| Sealing material            | 0 = poppet, FKM seals   |
| Orifice diameter            | 5 = Ø 0.7 mm            |
| Materials                   | K= brass orifice        |
| Electric connection         | 2 = pins - 4 mm pitch   |
| Voltage - Power consumption | 2 = 12 V DC - 0.6 W     |
| Options                     | = standard              |