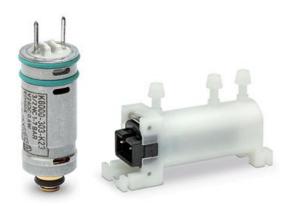

## Direct acting solenoid valves - Series K8

Product code: K8000-305-K22

Datasheet creation date: 10/03/2025 11:46

Check the most updated document online 3 click here