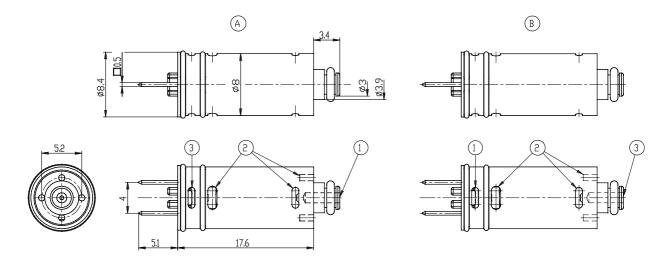

## Direct acting solenoid valves - Series K8

Product code: K8000-305-K23

1 = ALIMENTAZIONE / INLET 2 = UTILIZZO / DUTLET 3 = SCARICO / EXHAUST A = VERSIONE 3/2 NC B = VERSIONE 3/2 NA

## DIMENSIONS

| Series                      | K8                      |
|-----------------------------|-------------------------|
| Body design                 | 0 = single valve        |
| Body design                 | 00 = Valve without seat |
| Fixing                      | None                    |
| Number of ways - Function   | 3 = 3/2 way - NC        |
| Sealing material            | 0 = poppet, FKM seals   |
| Orifice diameter            | 5 = Ø 0.7 mm            |
| Materials                   | K= brass orifice        |
| Electric connection         | 2 = pins - 4 mm pitch   |
| Voltage - Power consumption | 3 = 24 V DC - 0.6 W     |
| Options                     | = standard              |