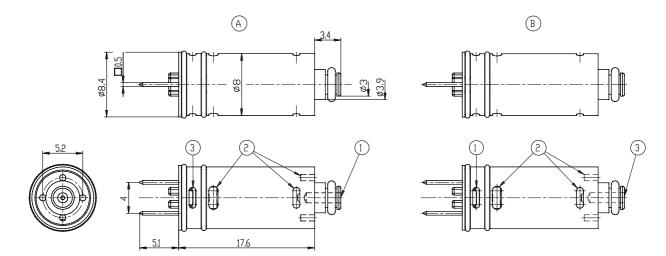

## Direct acting solenoid valves - Series K8

Product code: K8000-306-K21

1 = ALIMENTAZIONE / INLET 2 = UTILIZZO / DUTLET 3 = SCARICO / EXHAUST A = VERSIONE 3/2 NC B = VERSIONE 3/2 NA