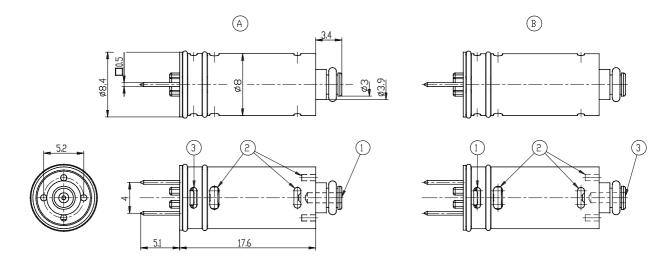

## Direct acting solenoid valves - Series K8

Product code: K8000-306-K22

1 = ALIMENTAZIONE / INLET 2 = UTILIZZO / DUTLET 3 = SCARICO / EXHAUST A = VERSIONE 3/2 NC B = VERSIONE 3/2 NA

## DIMENSIONS

| Series                      | K8                           |
|-----------------------------|------------------------------|
| Body design                 | 0 = single valve             |
| Body design                 | 00 = Valve without seat      |
| Fixing                      | None                         |
| Number of ways - Function   | 3 = 3/2 way - NC             |
| Sealing material            | 0 = poppet, FKM seals        |
| Orifice diameter            | 6 = Ø 0.5 mm (max pressure 4 |
|                             | bar)                         |
| Materials                   | K= brass orifice             |
| Electric connection         | 2 = pins - 4 mm pitch        |
| Voltage - Power consumption | 2 = 12 V DC - 0.6 W          |
| Options                     | = standard                   |