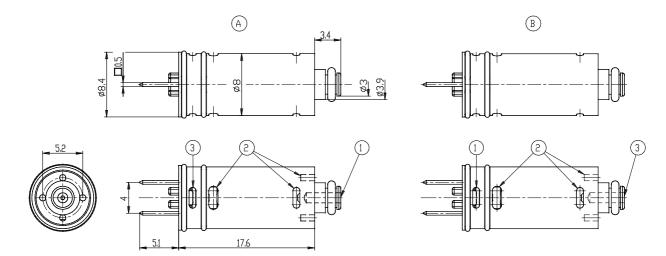

## Direct acting solenoid valves - Series K8

Product code: K8000-306-K25

1 = ALIMENTAZIONE / INLET 2 = UTILIZZO / DUTLET 3 = SCARICO / EXHAUST A = VERSIONE 3/2 NC B = VERSIONE 3/2 NA

## DIMENSIONS

| Series                      | K8                           |
|-----------------------------|------------------------------|
| Body design                 | 0 = single valve             |
| Body design                 | 00 = Valve without seat      |
| Fixing                      | None                         |
| Number of ways - Function   | 3 = 3/2 way - NC             |
| Sealing material            | 0 = poppet, FKM seals        |
| Orifice diameter            | 6 = Ø 0.5 mm (max pressure 4 |
|                             | bar)                         |
| Materials                   | K= brass orifice             |
| Electric connection         | 2 = pins - 4 mm pitch        |
| Voltage - Power consumption | 5 = 5 V DC - 0.6 W           |
| Options                     | = standard                   |