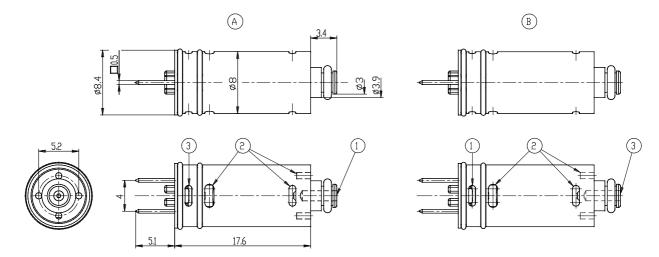

## Direct acting solenoid valves - Series K8

Product code: K8000-403-K21

1 = ALIMENTAZIONE / INLET 2 = UTILIZZO / DUTLET 3 = SCARICO / EXHAUST A = VERSIONE 3/2 NC B = VERSIONE 3/2 NA

## DIMENSIONS

| Series                      | K8                           |
|-----------------------------|------------------------------|
| Body design                 | 0 = single valve             |
| Body design                 | 00 = Valve without seat      |
| Fixing                      | None                         |
| Number of ways - Function   | 4 = 3/2 way - NO             |
| Sealing material            | 0 = poppet, FKM seals        |
| Orifice diameter            | 3 = Ø 0.5 mm (max pressure 7 |
|                             | bar)                         |
| Materials                   | K= brass orifice             |
| Electric connection         | 2 = pins - 4 mm pitch        |
| Voltage - Power consumption | 1 = 6 V DC - 0.6W            |
| Options                     | = standard                   |