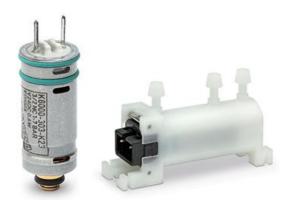

## Direct acting solenoid valves - Series K8

Product code: K8000-403-K21

Datasheet creation date: 10/03/2025 11:46

Check the most updated document online 3 click here

## TECHNICAL DATA

| Series                      | K8                                |
|-----------------------------|-----------------------------------|
| Body design                 | 0 = single valve                  |
| Body design                 | 00 = Valve without seat           |
| Fixing                      | None                              |
| Number of ways - Function   | 4 = 3/2 way - NO                  |
| Sealing material            | 0 = poppet, FKM seals             |
| Orifice diameter            | 3 = Ø 0.5 mm (max pressure 7 bar) |
| Materials                   | K= brass orifice                  |
| Electric connection         | 2 = pins - 4 mm pitch             |
| Voltage - Power consumption | 1 = 6 V DC - 0.6W                 |
| Options                     | = standard                        |