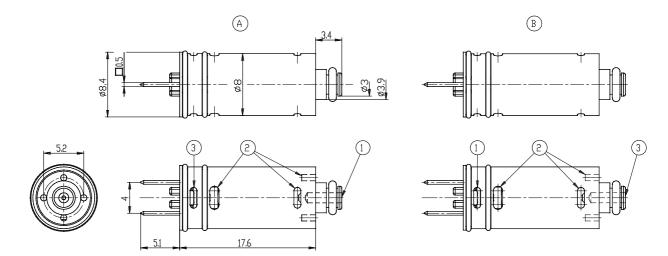

## Direct acting solenoid valves - Series K8

Product code: K8000-403-K23

1 = ALIMENTAZIONE / INLET 2 = UTILIZZO / DUTLET 3 = SCARICO / EXHAUST A = VERSIONE 3/2 NC B = VERSIONE 3/2 NA

## DIMENSIONS

| Series                      | K8                           |
|-----------------------------|------------------------------|
| Body design                 | 0 = single valve             |
| Body design                 | 00 = Valve without seat      |
| Fixing                      | None                         |
| Number of ways - Function   | 4 = 3/2 way - NO             |
| Sealing material            | 0 = poppet, FKM seals        |
| Orifice diameter            | 3 = Ø 0.5 mm (max pressure 7 |
|                             | bar)                         |
| Materials                   | K= brass orifice             |
| Electric connection         | 2 = pins - 4 mm pitch        |
| Voltage - Power consumption | 3 = 24 V DC - 0.6 W          |
| Options                     | = standard                   |