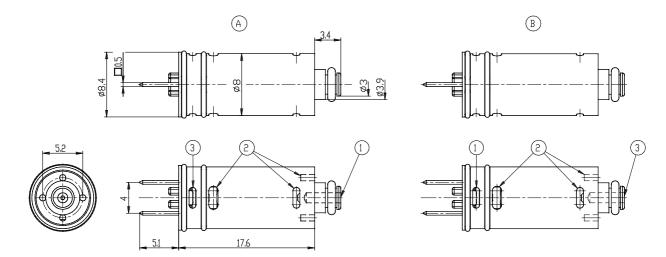

## Direct acting solenoid valves - Series K8

Product code: K8000-403-K25

1 = ALIMENTAZIONE / INLET 2 = UTILIZZO / DUTLET 3 = SCARICO / EXHAUST A = VERSIONE 3/2 NC B = VERSIONE 3/2 NA

## DIMENSIONS

| Series                      | K8                           |
|-----------------------------|------------------------------|
| Body design                 | 0 = single valve             |
| Body design                 | 00 = Valve without seat      |
| Fixing                      | None                         |
| Number of ways - Function   | 4 = 3/2 way - NO             |
| Sealing material            | 0 = poppet, FKM seals        |
| Orifice diameter            | 3 = Ø 0.5 mm (max pressure 7 |
|                             | bar)                         |
| Materials                   | K= brass orifice             |
| Electric connection         | 2 = pins - 4 mm pitch        |
| Voltage - Power consumption | 5 = 5 V DC - 0.6 W           |
| Options                     | = standard                   |