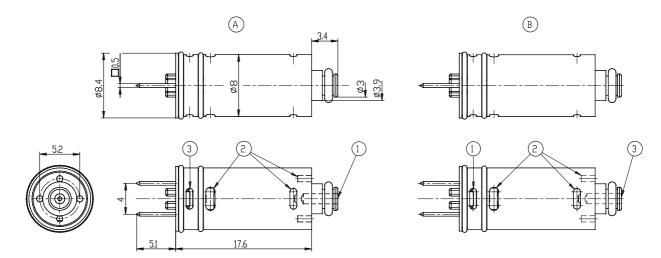

## Direct acting solenoid valves - Series K8

Product code: K8000-405-K22

1 = ALIMENTAZIONE / INLET 2 = UTILIZZO / DUTLET 3 = SCARICO / EXHAUST A = VERSIONE 3/2 NC B = VERSIONE 3/2 NA

## DIMENSIONS

| Series                      | K8                      |
|-----------------------------|-------------------------|
| Body design                 | 0 = single valve        |
| Body design                 | 00 = Valve without seat |
| Fixing                      | None                    |
| Number of ways - Function   | 4 = 3/2 way - NO        |
| Sealing material            | 0 = poppet, FKM seals   |
| Orifice diameter            | 5 = Ø 0.7 mm            |
| Materials                   | K= brass orifice        |
| Electric connection         | 2 = pins - 4 mm pitch   |
| Voltage - Power consumption | 2 = 12 V DC - 0.6 W     |
| Options                     | = standard              |