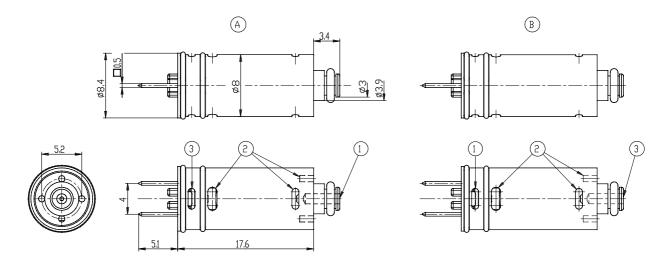

## Direct acting solenoid valves - Series K8

Product code: K8000-406-K22

1 = ALIMENTAZIONE / INLET 2 = UTILIZZO / DUTLET 3 = SCARICO / EXHAUST A = VERSIONE 3/2 NC B = VERSIONE 3/2 NA

## DIMENSIONS

| Series                      | K8                           |
|-----------------------------|------------------------------|
| Body design                 | 0 = single valve             |
| Body design                 | 00 = Valve without seat      |
| Fixing                      | None                         |
| Number of ways - Function   | 4 = 3/2 way - NO             |
| Sealing material            | 0 = poppet, FKM seals        |
| Orifice diameter            | 6 = Ø 0.5 mm (max pressure 4 |
|                             | bar)                         |
| Materials                   | K= brass orifice             |
| Electric connection         | 2 = pins - 4 mm pitch        |
| Voltage - Power consumption | 2 = 12 V DC - 0.6 W          |
| Options                     | = standard                   |