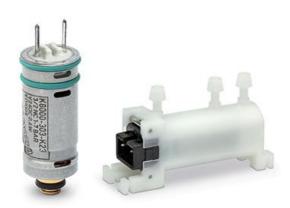

## Direct acting solenoid valves - Series K8

Product code: K8000-503-K22

Datasheet creation date: 10/03/2025 11:46

Check the most updated document online 3 click here

## TECHNICAL DATA

| Series                      | K8                                |
|-----------------------------|-----------------------------------|
| Body design                 | 0 = single valve                  |
| Body design                 | 00 = Valve without seat           |
| Fixing                      | None                              |
| Number of ways - Function   | 5 = 2/2 way - NC                  |
| Sealing material            | 0 = poppet, FKM seals             |
| Orifice diameter            | 3 = Ø 0.5 mm (max pressure 7 bar) |
| Materials                   | K= brass orifice                  |
| Electric connection         | 2 = pins - 4 mm pitch             |
| Voltage - Power consumption | 2 = 12 V DC - 0.6 W               |
| Options                     | = standard                        |