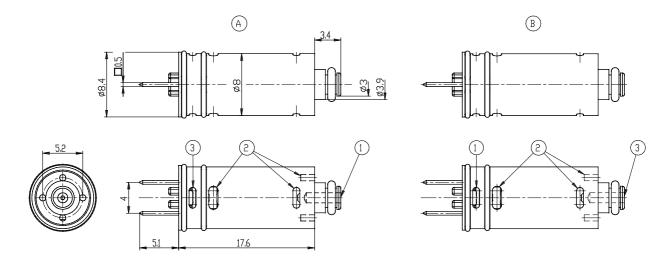

## Direct acting solenoid valves - Series K8

Product code: K8000-503-K22

1 = ALIMENTAZIONE / INLET 2 = UTILIZZO / DUTLET 3 = SCARICO / EXHAUST A = VERSIONE 3/2 NC B = VERSIONE 3/2 NA

## DIMENSIONS

| Series                      | K8                           |
|-----------------------------|------------------------------|
| Body design                 | 0 = single valve             |
| Body design                 | 00 = Valve without seat      |
| Fixing                      | None                         |
| Number of ways - Function   | 5 = 2/2 way - NC             |
| Sealing material            | 0 = poppet, FKM seals        |
| Orifice diameter            | 3 = Ø 0.5 mm (max pressure 7 |
|                             | bar)                         |
| Materials                   | K= brass orifice             |
| Electric connection         | 2 = pins - 4 mm pitch        |
| Voltage - Power consumption | 2 = 12 V DC - 0.6 W          |
| Options                     | = standard                   |