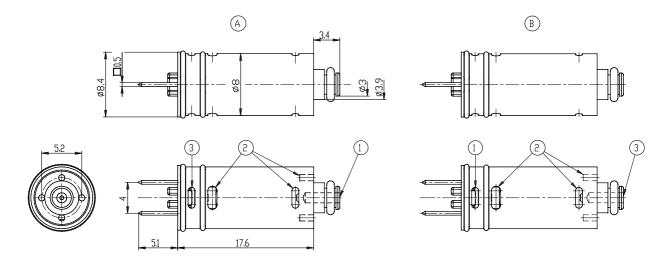

## Direct acting solenoid valves - Series K8

Product code: K8000-505-K21

1 = ALIMENTAZIONE / INLET 2 = UTILIZZO / DUTLET 3 = SCARICO / EXHAUST A = VERSIONE 3/2 NC B = VERSIONE 3/2 NA