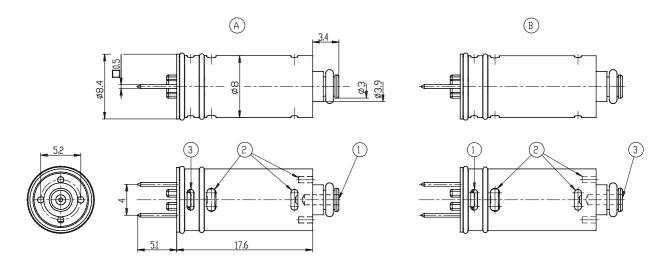

## Direct acting solenoid valves - Series K8

Product code: K8000-505-K22

1 = ALIMENTAZIONE / INLET 2 = UTILIZZO / DUTLET 3 = SCARICO / EXHAUST A = VERSIONE 3/2 NC B = VERSIONE 3/2 NA

## DIMENSIONS

| Series                      | K8                      |
|-----------------------------|-------------------------|
| Body design                 | 0 = single valve        |
| Body design                 | 00 = Valve without seat |
| Fixing                      | None                    |
| Number of ways - Function   | 5 = 2/2 way - NC        |
| Sealing material            | 0 = poppet, FKM seals   |
| Orifice diameter            | 5 = Ø 0.7 mm            |
| Materials                   | K= brass orifice        |
| Electric connection         | 2 = pins - 4 mm pitch   |
| Voltage - Power consumption | 2 = 12 V DC - 0.6 W     |
| Options                     | = standard              |