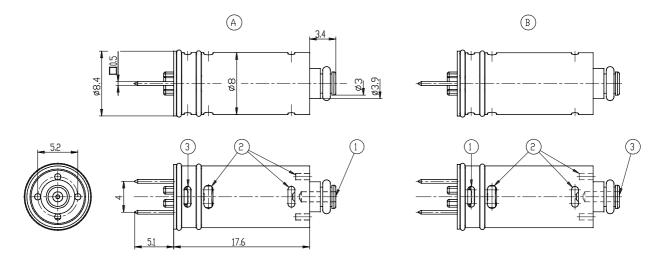

## Direct acting solenoid valves - Series K8

Product code: K8000-505-K23

1 = ALIMENTAZIONE / INLET 2 = UTILIZZO / DUTLET 3 = SCARICO / EXHAUST A = VERSIONE 3/2 NC B = VERSIONE 3/2 NA

## DIMENSIONS

| Series                      | K8                      |
|-----------------------------|-------------------------|
| Body design                 | 0 = single valve        |
| Body design                 | 00 = Valve without seat |
| Fixing                      | None                    |
| Number of ways - Function   | 5 = 2/2 way - NC        |
| Sealing material            | 0 = poppet, FKM seals   |
| Orifice diameter            | 5 = Ø 0.7 mm            |
| Materials                   | K= brass orifice        |
| Electric connection         | 2 = pins - 4 mm pitch   |
| Voltage - Power consumption | 3 = 24 V DC - 0.6 W     |
| Options                     | = standard              |