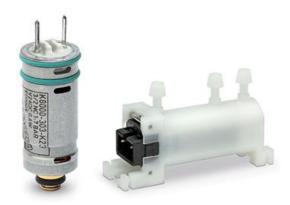

## Direct acting solenoid valves - Series K8

Product code: K8000-505-K25

Datasheet creation date: 10/03/2025 11:46

Check the most updated document online 3 click here

## TECHNICAL DATA

| Series                      | K8                      |
|-----------------------------|-------------------------|
| Body design                 | 0 = single valve        |
| Body design                 | 00 = Valve without seat |
| Fixing                      | None                    |
| Number of ways - Function   | 5 = 2/2 way - NC        |
| Sealing material            | 0 = poppet, FKM seals   |
| Orifice diameter            | 5 = Ø 0.7 mm            |
| Materials                   | K= brass orifice        |
| Electric connection         | 2 = pins - 4 mm pitch   |
| Voltage - Power consumption | 5 = 5 V DC - 0.6 W      |
| Options                     | = standard              |