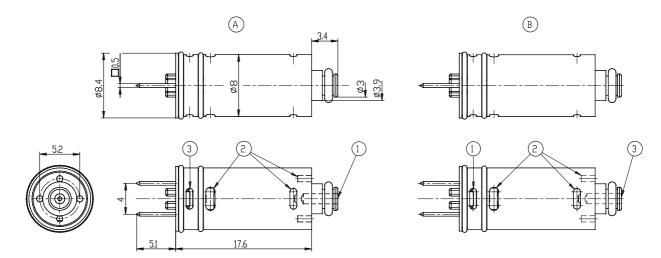

## Direct acting solenoid valves - Series K8

Product code: K8000-505-K25

1 = ALIMENTAZIONE / INLET 2 = UTILIZZO / DUTLET 3 = SCARICO / EXHAUST A = VERSIONE 3/2 NC B = VERSIONE 3/2 NA

## DIMENSIONS

| Series                      | K8                      |
|-----------------------------|-------------------------|
| Body design                 | 0 = single valve        |
| Body design                 | 00 = Valve without seat |
| Fixing                      | None                    |
| Number of ways - Function   | 5 = 2/2 way - NC        |
| Sealing material            | 0 = poppet, FKM seals   |
| Orifice diameter            | 5 = Ø 0.7 mm            |
| Materials                   | K= brass orifice        |
| Electric connection         | 2 = pins - 4 mm pitch   |
| Voltage - Power consumption | 5 = 5 V DC - 0.6 W      |
| Options                     | = standard              |