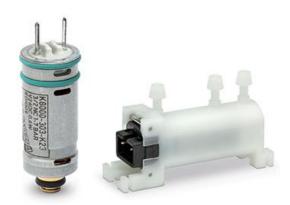

## Direct acting solenoid valves - Series K8

Product code: K8000-505-K26

Datasheet creation date: 10/03/2025 11:46

Check the most updated document online 3 click here

## TECHNICAL DATA

| Series                      | K8                      |
|-----------------------------|-------------------------|
| Body design                 | 0 = single valve        |
| Body design                 | 00 = Valve without seat |
| Fixing                      | None                    |
| Number of ways - Function   | 5 = 2/2 way - NC        |
| Sealing material            | 0 = poppet, FKM seals   |
| Orifice diameter            | 5 = Ø 0.7 mm            |
| Materials                   | K= brass orifice        |
| Electric connection         | 2 = pins - 4 mm pitch   |
| Voltage - Power consumption | 6 = 3 V DC - 0.6 W      |
| Options                     | = standard              |