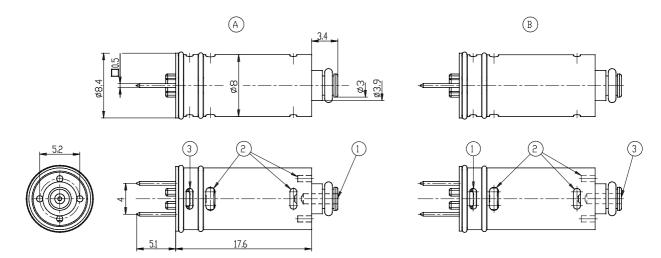

## Direct acting solenoid valves - Series K8

Product code: K8000-505-K26

1 = ALIMENTAZIONE / INLET 2 = UTILIZZO / DUTLET 3 = SCARICO / EXHAUST A = VERSIONE 3/2 NC B = VERSIONE 3/2 NA

## DIMENSIONS

| Series                      | K8                      |
|-----------------------------|-------------------------|
| Body design                 | 0 = single valve        |
| Body design                 | 00 = Valve without seat |
| Fixing                      | None                    |
| Number of ways - Function   | 5 = 2/2 way - NC        |
| Sealing material            | 0 = poppet, FKM seals   |
| Orifice diameter            | 5 = Ø 0.7 mm            |
| Materials                   | K= brass orifice        |
| Electric connection         | 2 = pins - 4 mm pitch   |
| Voltage - Power consumption | 6 = 3 V DC - 0.6 W      |
| Options                     | = standard              |