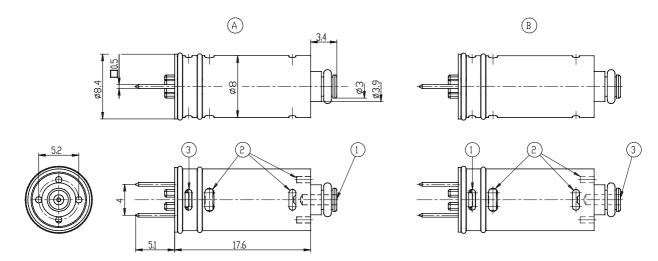

## Direct acting solenoid valves - Series K8

Product code: K8000-506-K21

1 = ALIMENTAZIONE / INLET 2 = UTILIZZO / DUTLET 3 = SCARICO / EXHAUST A = VERSIONE 3/2 NC B = VERSIONE 3/2 NA

## DIMENSIONS

| Series                      | K8                           |
|-----------------------------|------------------------------|
| Body design                 | 0 = single valve             |
| Body design                 | 00 = Valve without seat      |
| Fixing                      | None                         |
| Number of ways - Function   | 5 = 2/2 way - NC             |
| Sealing material            | 0 = poppet, FKM seals        |
| Orifice diameter            | 6 = Ø 0.5 mm (max pressure 4 |
|                             | bar)                         |
| Materials                   | K= brass orifice             |
| Electric connection         | 2 = pins - 4 mm pitch        |
| Voltage - Power consumption | 1 = 6 V DC - 0.6W            |
| Options                     | = standard                   |