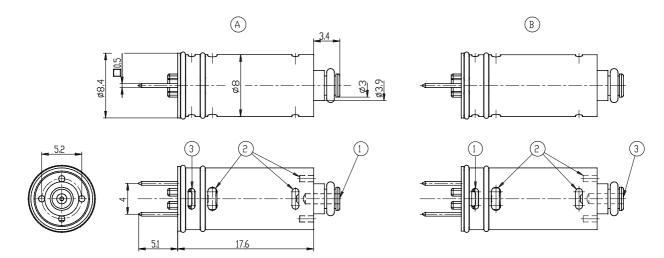

## Direct acting solenoid valves - Series K8

Product code: K8000-506-K22

1 = ALIMENTAZIONE / INLET 2 = UTILIZZO / DUTLET 3 = SCARICO / EXHAUST A = VERSIONE 3/2 NC B = VERSIONE 3/2 NA

## DIMENSIONS

| Series                      | K8                           |
|-----------------------------|------------------------------|
| Body design                 | 0 = single valve             |
| Body design                 | 00 = Valve without seat      |
| Fixing                      | None                         |
| Number of ways - Function   | 5 = 2/2 way - NC             |
| Sealing material            | 0 = poppet, FKM seals        |
| Orifice diameter            | 6 = Ø 0.5 mm (max pressure 4 |
|                             | bar)                         |
| Materials                   | K= brass orifice             |
| Electric connection         | 2 = pins - 4 mm pitch        |
| Voltage - Power consumption | 2 = 12 V DC - 0.6 W          |
| Options                     | = standard                   |