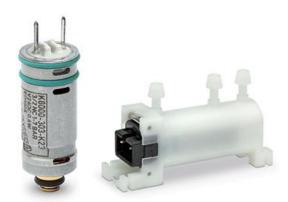

## Direct acting solenoid valves - Series K8

Product code: K8000-506-K22

Datasheet creation date: 10/03/2025 11:46

Check the most updated document online 3 click here