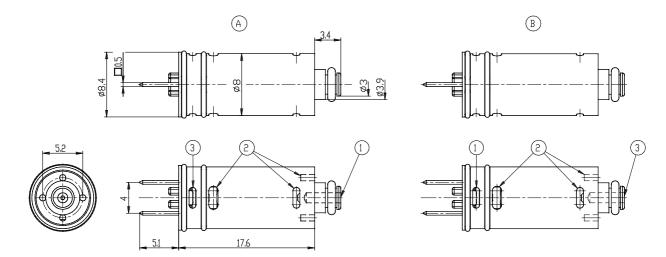

## Direct acting solenoid valves - Series K8

Product code: K8000-603-K21

1 = ALIMENTAZIONE / INLET 2 = UTILIZZO / DUTLET 3 = SCARICO / EXHAUST A = VERSIONE 3/2 NC B = VERSIONE 3/2 NA

## DIMENSIONS

| Series                      | K8                           |
|-----------------------------|------------------------------|
| Body design                 | 0 = single valve             |
| Body design                 | 00 = Valve without seat      |
| Fixing                      | None                         |
| Number of ways - Function   | 6 = 2/2 way - NO             |
| Sealing material            | 0 = poppet, FKM seals        |
| Orifice diameter            | 3 = Ø 0.5 mm (max pressure 7 |
|                             | bar)                         |
| Materials                   | K= brass orifice             |
| Electric connection         | 2 = pins - 4 mm pitch        |
| Voltage - Power consumption | 1 = 6 V DC - 0.6W            |
| Options                     | = standard                   |