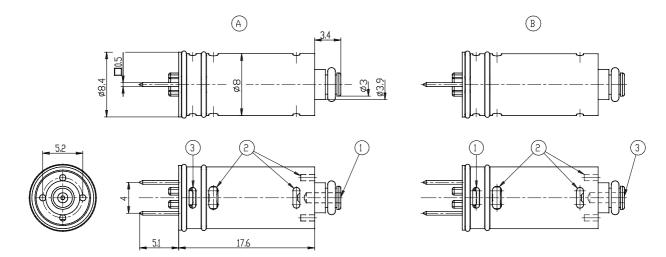

## Direct acting solenoid valves - Series K8

Product code: K8000-603-K23

1 = ALIMENTAZIONE / INLET 2 = UTILIZZO / DUTLET 3 = SCARICO / EXHAUST A = VERSIONE 3/2 NC B = VERSIONE 3/2 NA

## DIMENSIONS

| Series                      | K8                           |
|-----------------------------|------------------------------|
| Body design                 | 0 = single valve             |
| Body design                 | 00 = Valve without seat      |
| Fixing                      | None                         |
| Number of ways - Function   | 6 = 2/2 way - NO             |
| Sealing material            | 0 = poppet, FKM seals        |
| Orifice diameter            | 3 = Ø 0.5 mm (max pressure 7 |
|                             | bar)                         |
| Materials                   | K= brass orifice             |
| Electric connection         | 2 = pins - 4 mm pitch        |
| Voltage - Power consumption | 3 = 24 V DC - 0.6 W          |
| Options                     | = standard                   |