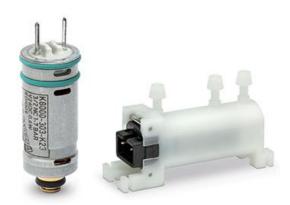

## Direct acting solenoid valves - Series K8

Product code: K8000-603-K23

Datasheet creation date: 10/03/2025 11:46

Check the most updated document online 3 click here

## TECHNICAL DATA

| Series                      | K8                                |
|-----------------------------|-----------------------------------|
| Body design                 | 0 = single valve                  |
| Body design                 | 00 = Valve without seat           |
| Fixing                      | None                              |
| Number of ways - Function   | 6 = 2/2 way - NO                  |
| Sealing material            | 0 = poppet, FKM seals             |
| Orifice diameter            | 3 = Ø 0.5 mm (max pressure 7 bar) |
| Materials                   | K= brass orifice                  |
| Electric connection         | 2 = pins - 4 mm pitch             |
| Voltage - Power consumption | 3 = 24 V DC - 0.6 W               |
| Options                     | = standard                        |