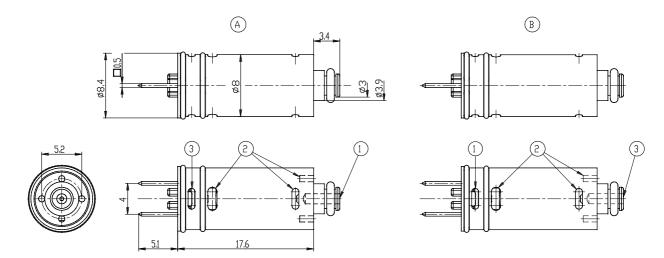

## Direct acting solenoid valves - Series K8

Product code: K8000-603-K26

1 = ALIMENTAZIONE / INLET 2 = UTILIZZO / DUTLET 3 = SCARICO / EXHAUST A = VERSIONE 3/2 NC B = VERSIONE 3/2 NA

## DIMENSIONS

| Series                      | K8                           |
|-----------------------------|------------------------------|
| Body design                 | 0 = single valve             |
| Body design                 | 00 = Valve without seat      |
| Fixing                      | None                         |
| Number of ways - Function   | 6 = 2/2 way - NO             |
| Sealing material            | 0 = poppet, FKM seals        |
| Orifice diameter            | 3 = Ø 0.5 mm (max pressure 7 |
|                             | bar)                         |
| Materials                   | K= brass orifice             |
| Electric connection         | 2 = pins - 4 mm pitch        |
| Voltage - Power consumption | 6 = 3 V DC - 0.6 W           |
| Options                     | = standard                   |