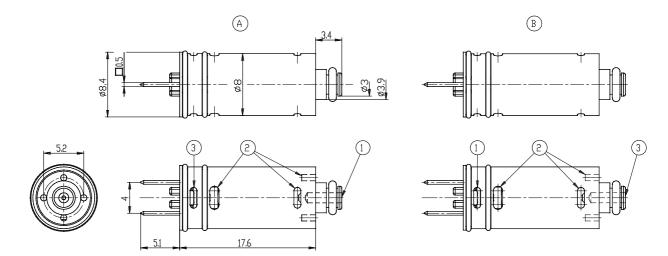

## Direct acting solenoid valves - Series K8

Product code: K8000-606-K21

1 = ALIMENTAZIONE / INLET 2 = UTILIZZO / DUTLET 3 = SCARICO / EXHAUST A = VERSIONE 3/2 NC B = VERSIONE 3/2 NA

## DIMENSIONS

| Series                      | K8                           |
|-----------------------------|------------------------------|
| Body design                 | 0 = single valve             |
| Body design                 | 00 = Valve without seat      |
| Fixing                      | None                         |
| Number of ways - Function   | 6 = 2/2 way - NO             |
| Sealing material            | 0 = poppet, FKM seals        |
| Orifice diameter            | 6 = Ø 0.5 mm (max pressure 4 |
|                             | bar)                         |
| Materials                   | K= brass orifice             |
| Electric connection         | 2 = pins - 4 mm pitch        |
| Voltage - Power consumption | 1 = 6 V DC - 0.6W            |
| Options                     | = standard                   |