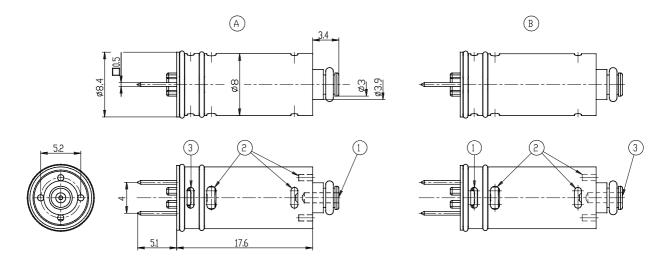

## Direct acting solenoid valves - Series K8

Product code: K8000-606-K22

1 = ALIMENTAZIONE / INLET 2 = UTILIZZO / DUTLET 3 = SCARICO / EXHAUST A = VERSIONE 3/2 NC B = VERSIONE 3/2 NA

## DIMENSIONS

| Series                      | K8                           |
|-----------------------------|------------------------------|
| Body design                 | 0 = single valve             |
| Body design                 | 00 = Valve without seat      |
| Fixing                      | None                         |
| Number of ways - Function   | 6 = 2/2 way - NO             |
| Sealing material            | 0 = poppet, FKM seals        |
| Orifice diameter            | 6 = Ø 0.5 mm (max pressure 4 |
|                             | bar)                         |
| Materials                   | K= brass orifice             |
| Electric connection         | 2 = pins - 4 mm pitch        |
| Voltage - Power consumption | 2 = 12 V DC - 0.6 W          |
| Options                     | = standard                   |