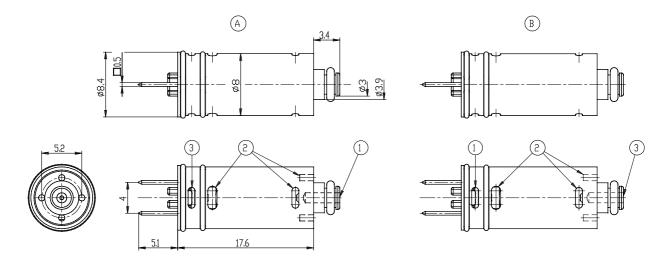

## Direct acting solenoid valves - Series K8

Product code: K8000-705-K22

1 = ALIMENTAZIONE / INLET 2 = UTILIZZO / DUTLET 3 = SCARICO / EXHAUST A = VERSIONE 3/2 NC B = VERSIONE 3/2 NA

## DIMENSIONS

| Series                      | K8                      |
|-----------------------------|-------------------------|
| Body design                 | 0 = single valve        |
| Body design                 | 00 = Valve without seat |
| Fixing                      | None                    |
| Number of ways - Function   | 7 = 3/2 way - UNI       |
| Sealing material            | 0 = poppet, FKM seals   |
| Orifice diameter            | 5 = Ø 0.7 mm            |
| Materials                   | K= brass orifice        |
| Electric connection         | 2 = pins - 4 mm pitch   |
| Voltage - Power consumption | 2 = 12 V DC - 0.6 W     |
| Options                     | = standard              |