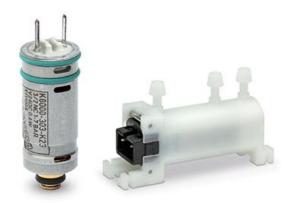

## Direct acting solenoid valves - Series K8

Product code: K8000-705-K23

1 = ALIMENTAZIONE / INLET 2 = UTILIZZO / DUTLET 3 = SCARICO / EXHAUST A = VERSIONE 3/2 NC B = VERSIONE 3/2 NA