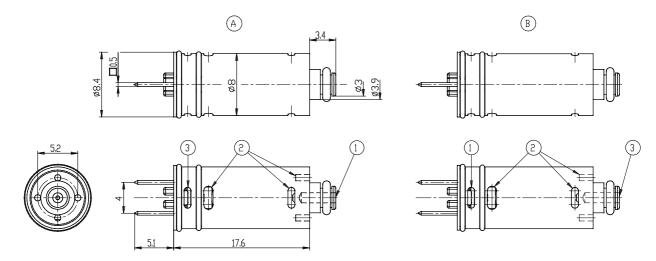

## DIMENSIONS

| Series                      | K8                      |
|-----------------------------|-------------------------|
| Body design                 | 0 = single valve        |
| Body design                 | 00 = Valve without seat |
| Fixing                      | None                    |
| Number of ways - Function   | 7 = 3/2 way - UNI       |
| Sealing material            | 0 = poppet, FKM seals   |
| Orifice diameter            | 5 = Ø 0.7 mm            |
| Materials                   | K= brass orifice        |
| Electric connection         | 2 = pins - 4 mm pitch   |
| Voltage - Power consumption | 3 = 24 V DC - 0.6 W     |
| Options                     | = standard              |