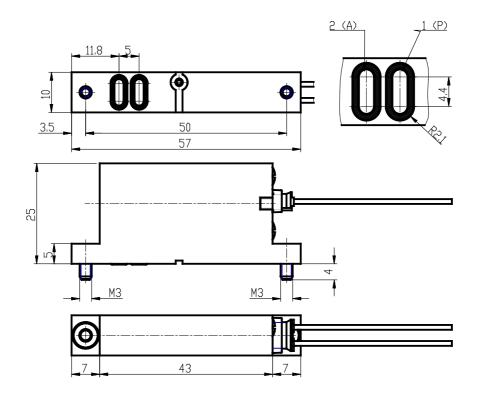

## DIMENSIONS

| Series                      | K8B                          |
|-----------------------------|------------------------------|
| Body design                 | C0 = body with interface for |
|                             | subbase                      |
| Number of ways - Function   | 1 = 2/2-way NC               |
| Nominal diameter            | D4 = Ø 3.6mm                 |
| Seals Materials             | 3 = FKM                      |
| Body Materials              | 1 = aluminium                |
| Manual Override             | N = not foreseen             |
| Fixing Accessories          | M = screws for metal         |
| Option                      | 00 = no option               |
| Electrical Connection       | 1B = JST connector, pitch    |
|                             | 4mm                          |
| Voltage - Power Consumption | C002 = 12V DC (0.6 W)        |
| Option                      | = standard                   |