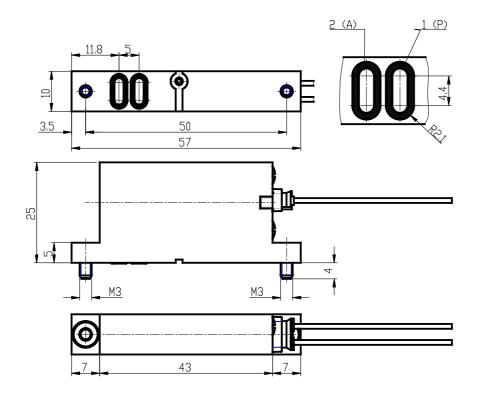

## **DIMENSIONS**

| Series                      | K8B                          |
|-----------------------------|------------------------------|
| Body design                 | C0 = body with interface for |
|                             | subbase                      |
| Number of ways - Function   | 1 = 2/2-way NC               |
| Nominal diameter            | D4 = Ø 3.6mm                 |
| Seals Materials             | 3 = FKM                      |
| Body Materials              | 1 = aluminium                |
| Manual Override             | N = not foreseen             |
| Fixing Accessories          | P = screws for plastics      |
| Option                      | 00 = no option               |
| Electrical Connection       | 1B = JST connector, pitch    |
|                             | 4mm                          |
| Voltage - Power Consumption | C002 = 12V DC (0.6 W)        |
| Option                      | = standard                   |