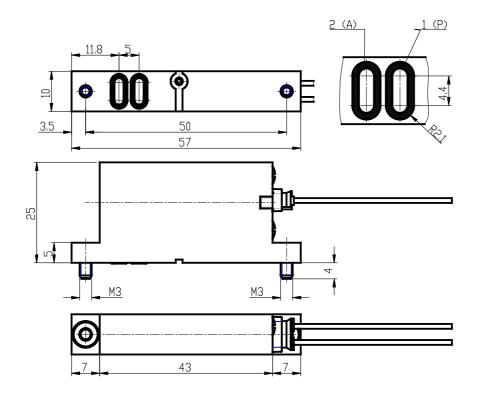

## **DIMENSIONS**

| Series                      | K8B                          |
|-----------------------------|------------------------------|
| Body design                 | C0 = body with interface for |
|                             | subbase                      |
| Number of ways - Function   | 2 = 2/2-way NO               |
| Nominal diameter            | D4 = Ø 3.6mm                 |
| Seals Materials             | 3 = FKM                      |
| Body Materials              | 1 = aluminium                |
| Manual Override             | N = not foreseen             |
| Fixing Accessories          | M = screws for metal         |
| Option                      | 00 = no option               |
| Electrical Connection       | 1B = JST connector, pitch    |
|                             | 4mm                          |
| Voltage - Power Consumption | C003 = 24V DC (0.6 W)        |
| Option                      | = standard                   |