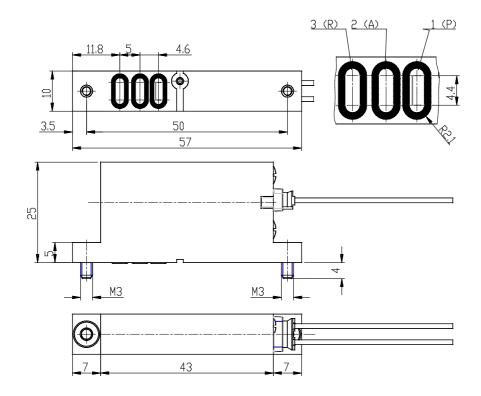

## DIMENSIONS

| Series                      | K8B                          |
|-----------------------------|------------------------------|
| Body design                 | C0 = body with interface for |
|                             | subbase                      |
| Number of ways - Function   | 4 = 3/2-way NC               |
| Nominal diameter            | D4 = Ø 3.6mm                 |
| Seals Materials             | 3 = FKM                      |
| Body Materials              | 1 = aluminium                |
| Manual Override             | N = not foreseen             |
| Fixing Accessories          | M = screws for metal         |
| Option                      | 00 = no option               |
| Electrical Connection       | 1B = JST connector, pitch    |
|                             | 4mm                          |
| Voltage - Power Consumption | C001 = 6V DC (0.6 W)         |
| Option                      | = standard                   |