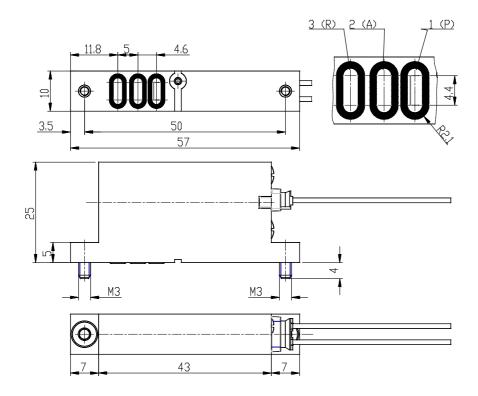

## **DIMENSIONS**

| Series                       | K8B                          |
|------------------------------|------------------------------|
| Body design                  | C0 = body with interface for |
|                              | subbase                      |
| Number of ways - Function    | 4 = 3/2-way NC               |
| Nominal diameter             | D4 = Ø 3.6mm                 |
| Seals Materials              | 3 = FKM                      |
| Body Materials               | 1 = aluminium                |
| Manual Override              | N = not foreseen             |
| Fixing Accessories           | M = screws for metal         |
| Option                       | 00 = no option               |
| <b>Electrical Connection</b> | 1B = JST connector, pitch    |
|                              | 4mm                          |
| Voltage - Power Consumption  | C003 = 24V DC (0.6 W)        |
| Option                       | = standard                   |