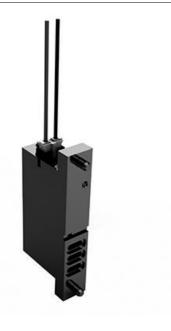

## Solenoid valve for sub-base - Series K8B

Product code: K8BC0419-D431N-M001BC003

Datasheet creation date: 10/03/2025 11:45

Check the most updated document online 3 click here

## Solenoid valve for sub-base - Series K8B

Product code: K8BC0419-D431N-M001BC003