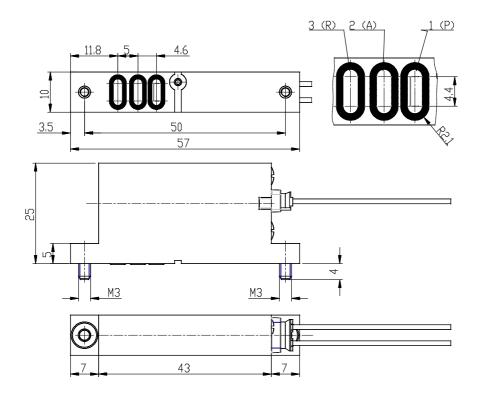

## DIMENSIONS

| Series                      | K8B                          |
|-----------------------------|------------------------------|
| Body design                 | C0 = body with interface for |
|                             | subbase                      |
| Number of ways - Function   | 4 = 3/2-way NC               |
| Nominal diameter            | D4 = Ø 3.6mm                 |
| Seals Materials             | 3 = FKM                      |
| Body Materials              | 1 = aluminium                |
| Manual Override             | N = not foreseen             |
| Fixing Accessories          | P = screws for plastics      |
| Option                      | 00 = no option               |
| Electrical Connection       | 1B = JST connector, pitch    |
|                             | 4mm                          |
| Voltage - Power Consumption | C003 = 24V DC (0.6 W)        |
| Option                      | = standard                   |