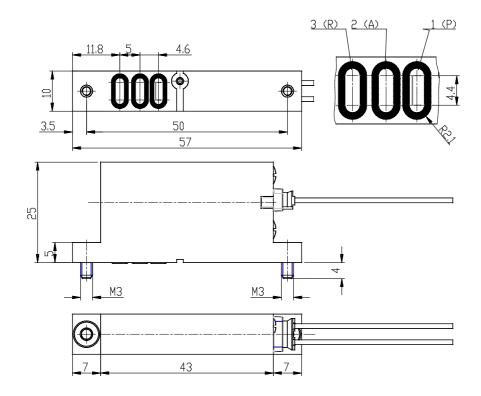

## DIMENSIONS

| Series                      | K8B                          |
|-----------------------------|------------------------------|
| Body design                 | C0 = body with interface for |
|                             | subbase                      |
| Number of ways - Function   | 5 = 3/2-way NO               |
| Nominal diameter            | D4 = Ø 3.6mm                 |
| Seals Materials             | 3 = FKM                      |
| Body Materials              | 1 = aluminium                |
| Manual Override             | N = not foreseen             |
| Fixing Accessories          | M = screws for metal         |
| Option                      | 00 = no option               |
| Electrical Connection       | 1B = JST connector, pitch    |
|                             | 4mm                          |
| Voltage - Power Consumption | C003 = 24V DC (0.6 W)        |
| Option                      | = standard                   |