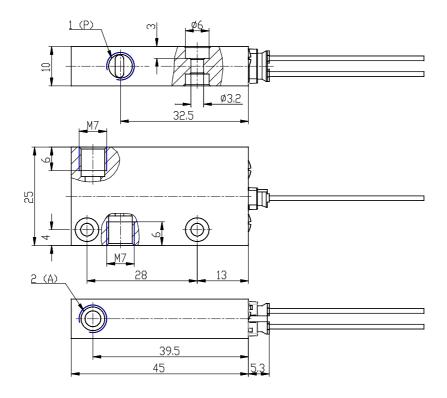

## DIMENSIONS

| Series                      | K8B                              |
|-----------------------------|----------------------------------|
|                             | C3 = threaded body               |
| Body design                 | C3 - threaded body               |
| Number of ways - Function   | 1 = 2/2-way NC                   |
| Pneumatic Connections       | 03 = M7                          |
| Nominal diameter            | D4 = Ø 3.6mm                     |
| Seals Materials             | 3 = FKM                          |
| Body Materials              | 1 = aluminium                    |
| Manual Override             | N = not foreseen                 |
| Fixing Accessories          | N = not foreseen                 |
| Option                      | 00 = no option                   |
| Electrical Connection       | 1B = JST connector, pitch        |
|                             | 4mm                              |
| Voltage - Power Consumption | C001 = 6V DC (0.6 W)             |
| Option                      | OX1 = for use with oxygen        |
|                             | (non volatile residual less than |
|                             | 550 mg/m²)                       |