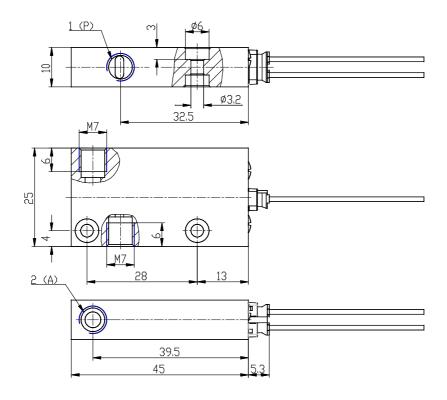

## **DIMENSIONS**

| Series                      | K8B                       |
|-----------------------------|---------------------------|
| Body design                 | C3 = threaded body        |
| Number of ways - Function   | 1 = 2/2-way NC            |
| Pneumatic Connections       | 03 = M7                   |
| Nominal diameter            | D4 = Ø 3.6mm              |
| Seals Materials             | 3 = FKM                   |
| Body Materials              | 1 = aluminium             |
| Manual Override             | N = not foreseen          |
| Fixing Accessories          | N = not foreseen          |
| Option                      | 00 = no option            |
| Electrical Connection       | 1B = JST connector, pitch |
|                             | 4mm                       |
| Voltage - Power Consumption | C002 = 12V DC (0.6 W)     |
| Option                      | = standard                |