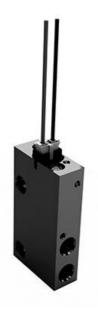

## Solenoid valve with threaded connections - Series K8B

Product code: K8BC3103-D431N-N001BC003

Datasheet creation date: 10/03/2025 11:45

Check the most updated document online 3 click here

## Solenoid valve with threaded connections - Series K8B

Product code: K8BC3103-D431N-N001BC003