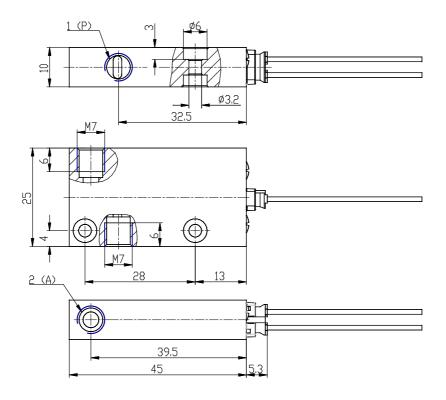

## **DIMENSIONS**

| Series                      | K8B                       |
|-----------------------------|---------------------------|
| Body design                 | C3 = threaded body        |
| Number of ways - Function   | 1 = 2/2-way NC            |
| Pneumatic Connections       | 03 = M7                   |
| Nominal diameter            | D4 = Ø 3.6mm              |
| Seals Materials             | 3 = FKM                   |
| Body Materials              | 1 = aluminium             |
| Manual Override             | N = not foreseen          |
| Fixing Accessories          | N = not foreseen          |
| Option                      | 00 = no option            |
| Electrical Connection       | 1B = JST connector, pitch |
|                             | 4mm                       |
| Voltage - Power Consumption | C003 = 24V DC (0.6 W)     |
| Option                      | = standard                |