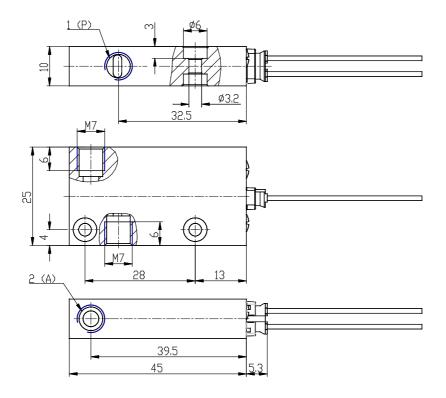

## **DIMENSIONS**

| Series                      | K8B                       |
|-----------------------------|---------------------------|
| Body design                 | C3 = threaded body        |
| Number of ways - Function   | 2 = 2/2-way NO            |
| Pneumatic Connections       | 03 = M7                   |
| Nominal diameter            | D4 = Ø 3.6mm              |
| Seals Materials             | 3 = FKM                   |
| Body Materials              | 1 = aluminium             |
| Manual Override             | N = not foreseen          |
| Fixing Accessories          | N = not foreseen          |
| Option                      | 00 = no option            |
| Electrical Connection       | 1B = JST connector, pitch |
|                             | 4mm                       |
| Voltage - Power Consumption | C001 = 6V DC (0.6 W)      |
| Option                      | = standard                |