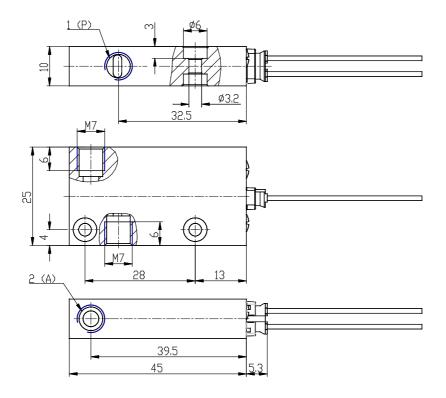

## **DIMENSIONS**

| Series                      | K8B                       |
|-----------------------------|---------------------------|
| Body design                 | C3 = threaded body        |
| Number of ways - Function   | 2 = 2/2-way NO            |
| Pneumatic Connections       | 03 = M7                   |
| Nominal diameter            | D4 = Ø 3.6mm              |
| Seals Materials             | 3 = FKM                   |
| Body Materials              | 1 = aluminium             |
| Manual Override             | N = not foreseen          |
| Fixing Accessories          | N = not foreseen          |
| Option                      | 00 = no option            |
| Electrical Connection       | 1B = JST connector, pitch |
|                             | 4mm                       |
| Voltage - Power Consumption | C002 = 12V DC (0.6 W)     |
| Option                      | = standard                |