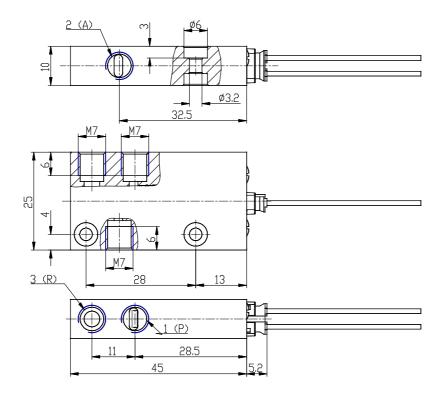

## **DIMENSIONS**

| Series                      | K8B                       |
|-----------------------------|---------------------------|
| Body design                 | C3 = threaded body        |
| Number of ways - Function   | 4 = 3/2-way NC            |
| Pneumatic Connections       | 03 = M7                   |
| Nominal diameter            | D4 = Ø 3.6mm              |
| Seals Materials             | 3 = FKM                   |
| Body Materials              | 1 = aluminium             |
| Manual Override             | N = not foreseen          |
| Fixing Accessories          | N = not foreseen          |
| Option                      | 00 = no option            |
| Electrical Connection       | 1B = JST connector, pitch |
|                             | 4mm                       |
| Voltage - Power Consumption | C002 = 12V DC (0.6 W)     |
| Option                      | = standard                |