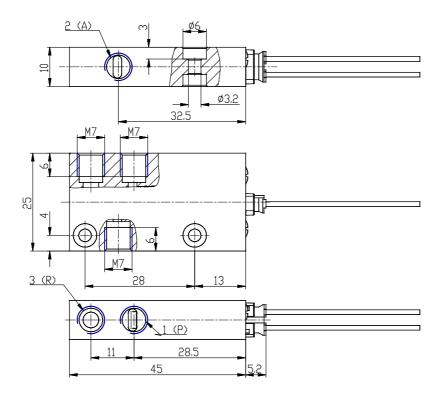

## **DIMENSIONS**

| Series                      | K8B                              |
|-----------------------------|----------------------------------|
| Jeries                      |                                  |
| Body design                 | C3 = threaded body               |
| Number of ways - Function   | 5 = 3/2-way NO                   |
| Pneumatic Connections       | 03 = M7                          |
| Nominal diameter            | D4 = Ø 3.6mm                     |
| Seals Materials             | 3 = FKM                          |
| Body Materials              | 1 = aluminium                    |
| Manual Override             | N = not foreseen                 |
| Fixing Accessories          | N = not foreseen                 |
| Option                      | 00 = no option                   |
| Electrical Connection       | 1B = JST connector, pitch        |
|                             | 4mm                              |
| Voltage - Power Consumption | C002 = 12V DC (0.6 W)            |
| Option                      | OX1 = for use with oxygen        |
|                             | (non volatile residual less than |
|                             | 550 mg/m²)                       |