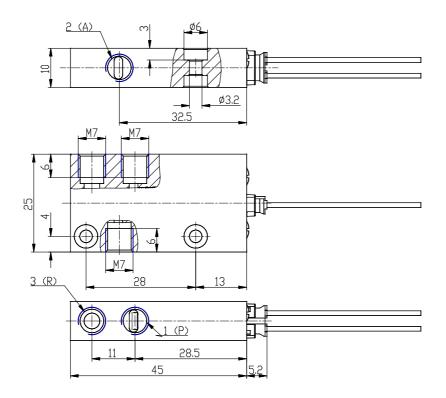

## **DIMENSIONS**

| Series                      | K8B                              |
|-----------------------------|----------------------------------|
| Body design                 | C3 = threaded body               |
| Number of ways - Function   | 5 = 3/2-way NO                   |
| Pneumatic Connections       | 03 = M7                          |
| Nominal diameter            | D4 = Ø 3.6mm                     |
| Seals Materials             | 3 = FKM                          |
| Body Materials              | 1 = aluminium                    |
| Manual Override             | N = not foreseen                 |
| Fixing Accessories          | N = not foreseen                 |
| Option                      | 00 = no option                   |
| Electrical Connection       | 1B = JST connector, pitch        |
|                             | 4mm                              |
| Voltage - Power Consumption | C003 = 24V DC (0.6 W)            |
| Option                      | OX1 = for use with oxygen        |
|                             | (non volatile residual less than |
|                             | 550 mg/m²)                       |