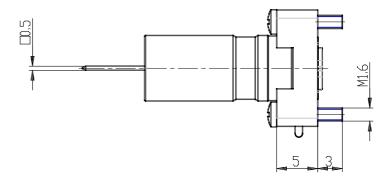

## **DIMENSIONS**

| Series                     | K8DV                        |
|----------------------------|-----------------------------|
| Body design                | 0= Interface vers.          |
| Number of positions        | 00 = Valve without seat     |
| Number of ways - Function  | 5= 2 vie N.C.               |
| Materials and Construction | 0 = FKM                     |
| Nominal diameter           | 5= Ø 0.7mm                  |
| Materials                  | G= PEEK body                |
| Type of connection         | 2 = 4mm pitch pin interface |
| Solenoid voltage           | 2 = 12V DC (0,6 W)          |
| Option                     | = standard                  |