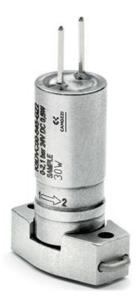

## Directly operated mini-solenoid membrane valves interface vers. - Series K8DV

Product code: K8DV000-505-G22

Datasheet creation date: 10/03/2025 11:47

Check the most updated document online 3 click here

## Directly operated mini-solenoid membrane valves interface vers. - Series K8DV

Product code: K8DV000-505-G22