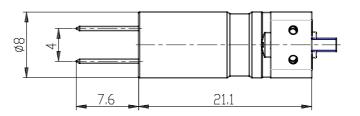

## **DIMENSIONS**

| Series                     | K8DV                        |
|----------------------------|-----------------------------|
| Body design                | 0= Interface vers.          |
| Number of positions        | 00 = Valve without seat     |
| Number of ways - Function  | 5= 2 vie N.C.               |
| Materials and Construction | 0 = FKM                     |
| Nominal diameter           | 5= Ø 0.7mm                  |
| Materials                  | G= PEEK body                |
| Type of connection         | 2 = 4mm pitch pin interface |
| Solenoid voltage           | 2 = 12V DC (0,6 W)          |
| Option                     | = standard                  |