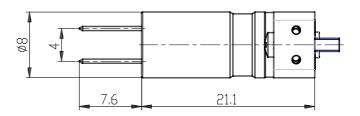

## **DIMENSIONS**

| Series                     | K8DV                        |
|----------------------------|-----------------------------|
| Body design                | 0= Interface vers.          |
| Number of positions        | 00 = Valve without seat     |
| Number of ways - Function  | 5= 2 vie N.C.               |
| Materials and Construction | 0 = FKM                     |
| Nominal diameter           | 5= Ø 0.7mm                  |
| Materials                  | G= PEEK body                |
| Type of connection         | 2 = 4mm pitch pin interface |
| Solenoid voltage           | 3 = 24V DC (0,6 W)          |
| Option                     | = standard                  |