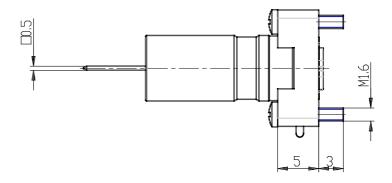

## **DIMENSIONS**

| Series                     | K8DV                        |
|----------------------------|-----------------------------|
| Body design                | 0= Interface vers.          |
| Number of positions        | 00 = Valve without seat     |
| Number of ways - Function  | 5= 2 vie N.C.               |
| Materials and Construction | 0 = FKM                     |
| Nominal diameter           | 5= Ø 0.7mm                  |
| Materials                  | G= PEEK body                |
| Type of connection         | 2 = 4mm pitch pin interface |
| Solenoid voltage           | 3 = 24V DC (0,6 W)          |
| Option                     | = standard                  |