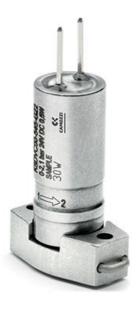

## Directly operated mini-solenoid membrane valves interface vers. - Series K8DV

Product code: K8DV000-505-G23

Datasheet creation date: 10/03/2025 11:47

Check the most updated document online 3 click here

## Directly operated mini-solenoid membrane valves interface vers. - Series K8DV

Product code: K8DV000-505-G23