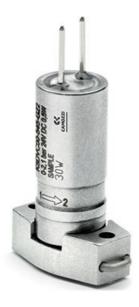

## Directly operated mini-solenoid membrane valves interface vers. - Series K8DV

Product code: K8DV000-545-G22

Datasheet creation date: 10/03/2025 11:47

Check the most updated document online 3 click here

## Directly operated mini-solenoid membrane valves interface vers. - Series K8DV

Product code: K8DV000-545-G22