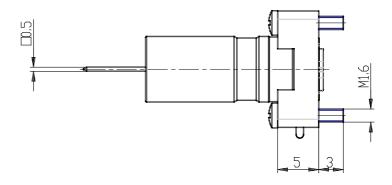

## **DIMENSIONS**

| Series                     | K8DV                        |
|----------------------------|-----------------------------|
| Body design                | 0= Interface vers.          |
| Number of positions        | 00 = Valve without seat     |
| Number of ways - Function  | 5= 2 vie N.C.               |
| Materials and Construction | 4 = EPDM                    |
| Nominal diameter           | 5= Ø 0.7mm                  |
| Materials                  | G= PEEK body                |
| Type of connection         | 2 = 4mm pitch pin interface |
| Solenoid voltage           | 2 = 12V DC (0,6 W)          |
| Option                     | = standard                  |