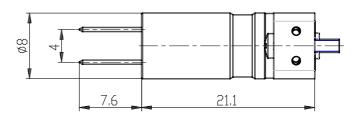

## **DIMENSIONS**

| Series                     | K8DV                        |
|----------------------------|-----------------------------|
| Body design                | 0= Interface vers.          |
| Number of positions        | 00 = Valve without seat     |
| Number of ways - Function  | 5= 2 vie N.C.               |
| Materials and Construction | 4 = EPDM                    |
| Nominal diameter           | 5= Ø 0.7mm                  |
| Materials                  | G= PEEK body                |
| Type of connection         | 2 = 4mm pitch pin interface |
| Solenoid voltage           | 2 = 12V DC (0,6 W)          |
| Option                     | = standard                  |