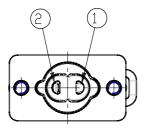

## TECHNICAL DATA

| Series                     | K8DV                        |
|----------------------------|-----------------------------|
| Body design                | 0= Interface vers.          |
| Number of positions        | 00 = Valve without seat     |
| Number of ways - Function  | 5= 2 vie N.C.               |
| Materials and Construction | 4 = EPDM                    |
| Nominal diameter           | 5= Ø 0.7mm                  |
| Materials                  | G= PEEK body                |
| Type of connection         | 2 = 4mm pitch pin interface |
| Solenoid voltage           | 2 = 12V DC (0,6 W)          |
| Option                     | = standard                  |