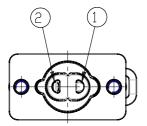

## TECHNICAL DATA

| Series                     | K8DV                        |
|----------------------------|-----------------------------|
| Body design                | 0= Interface vers.          |
| Number of positions        | 00 = Valve without seat     |
| Number of ways - Function  | 5= 2 vie N.C.               |
| Materials and Construction | 5 = FFKM                    |
| Nominal diameter           | 5= Ø 0.7mm                  |
| Materials                  | G= PEEK body                |
| Type of connection         | 2 = 4mm pitch pin interface |
| Solenoid voltage           | 1 = 6V DC (0,6 W)           |
| Option                     | = standard                  |