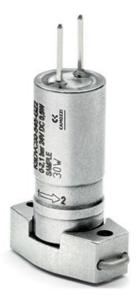

## Directly operated mini-solenoid membrane valves interface vers. - Series K8DV

Product code: K8DV000-555-G21

Datasheet creation date: 10/03/2025 11:47

Check the most updated document online 3 click here

## Directly operated mini-solenoid membrane valves interface vers. - Series K8DV

Product code: K8DV000-555-G21