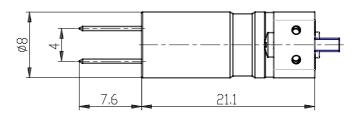

## **DIMENSIONS**

| Series                     | K8DV                        |
|----------------------------|-----------------------------|
| Body design                | 0= Interface vers.          |
| Number of positions        | 00 = Valve without seat     |
| Number of ways - Function  | 5= 2 vie N.C.               |
| Materials and Construction | 5 = FFKM                    |
| Nominal diameter           | 5= Ø 0.7mm                  |
| Materials                  | G= PEEK body                |
| Type of connection         | 2 = 4mm pitch pin interface |
| Solenoid voltage           | 1 = 6V DC (0,6 W)           |
| Option                     | = standard                  |