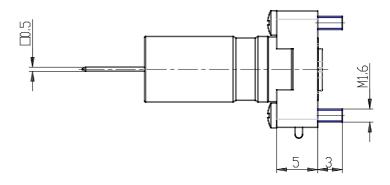

## **DIMENSIONS**

| Series                     | K8DV                        |
|----------------------------|-----------------------------|
| Body design                | 0= Interface vers.          |
| Number of positions        | 00 = Valve without seat     |
| Number of ways - Function  | 5= 2 vie N.C.               |
| Materials and Construction | 5 = FFKM                    |
| Nominal diameter           | 5= Ø 0.7mm                  |
| Materials                  | G= PEEK body                |
| Type of connection         | 2 = 4mm pitch pin interface |
| Solenoid voltage           | 1 = 6V DC (0,6 W)           |
| Option                     | = standard                  |