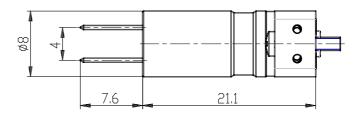

## **DIMENSIONS**

| Series                     | K8DV                        |
|----------------------------|-----------------------------|
| Body design                | 0= Interface vers.          |
| Number of positions        | 00 = Valve without seat     |
| Number of ways - Function  | 5= 2 vie N.C.               |
| Materials and Construction | 5 = FFKM                    |
| Nominal diameter           | 5= Ø 0.7mm                  |
| Materials                  | G= PEEK body                |
| Type of connection         | 2 = 4mm pitch pin interface |
| Solenoid voltage           | 2 = 12V DC (0,6 W)          |
| Option                     | = standard                  |