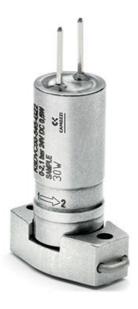

## Directly operated mini-solenoid membrane valves interface vers. - Series K8DV

Product code: K8DV000-555-G22

Datasheet creation date: 10/03/2025 11:47

Check the most updated document online 3 click here

## Directly operated mini-solenoid membrane valves interface vers. - Series K8DV

Product code: K8DV000-555-G22