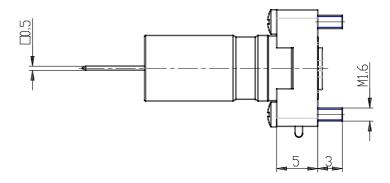

## **DIMENSIONS**

| Series                     | K8DV                        |
|----------------------------|-----------------------------|
| Body design                | 0= Interface vers.          |
| Number of positions        | 00 = Valve without seat     |
| Number of ways - Function  | 5= 2 vie N.C.               |
| Materials and Construction | 5 = FFKM                    |
| Nominal diameter           | 5= Ø 0.7mm                  |
| Materials                  | G= PEEK body                |
| Type of connection         | 2 = 4mm pitch pin interface |
| Solenoid voltage           | 2 = 12V DC (0,6 W)          |
| Option                     | = standard                  |